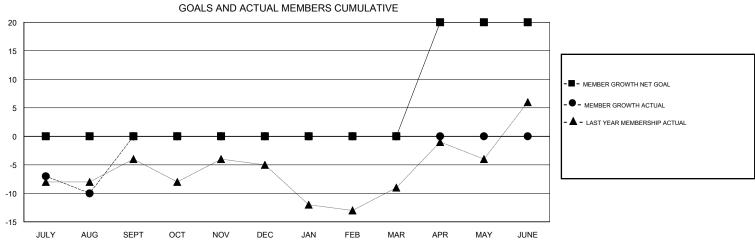

APR/MAY/JUNE

JULY

AUG

1

0

## WAYNE OAKES **LOCATION AUSTRALIA GMT CA** Clubs Members RESULTS FOR 2017-2018 RESULTS FOR 2017-2018 NEW CLUB GOAL NEW CLUBS DROPPED CLUBS MEMBER GROWTH NET MEMBER GROWTH DROPPED QUARTER QUARTER GOAL ACTUAL MEMBERS ACTUAL (including transfers) 0 0 0 0 19 JULY/AUG/SEPT JULY/AUG/SEPT 0 0 0 0 0 OCT/NOV/DEC OCT/NOV/DEC 0 0 0 0 0 0 JAN/FEB/MAR JAN/FEB/MAR

APR/MAY/JUNE

20

JUNE

0